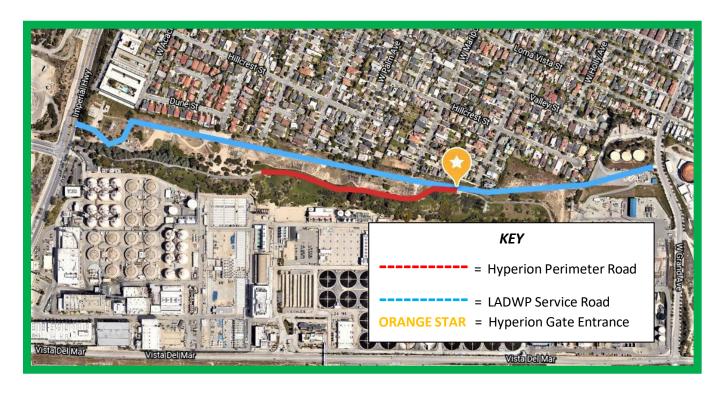

#### What to Expect

- Work hours: Monday through Friday, 7:00am 4:00pm (deliveries to begin at 8:00am each work day)
- Deliveries will occur intermittently throughout for three months
- To maintain the safety of the contractor's crew and the community, the LADWP service road adjacent to the
  Hyperion entrance gate will need to be intermittently restricted with temporary fencing during work hours to
  assist with deliveries and construction activities
- Traffic control will be implemented and will include a flag person to assist with deliveries and with trucks accessing the LADWP and Hyperion service roads
- The LADWP service road will be utilized in a one-way direction; for example, vehicles accessing this road from Grand Avenue will exit using Imperial Highway
- Noise monitoring devices will be utilized throughout the project
- Dust control measures will involve watering down Hyperion and LADWP service roads, as needed
- Vibration is not expected, but may potentially occur
- Residential streets are not impacted
- Hyperion perimeter road will be secured during non-work hours
- Project map is on the back for reference
- Schedule is subject to change due to weather and other unforeseen circumstances